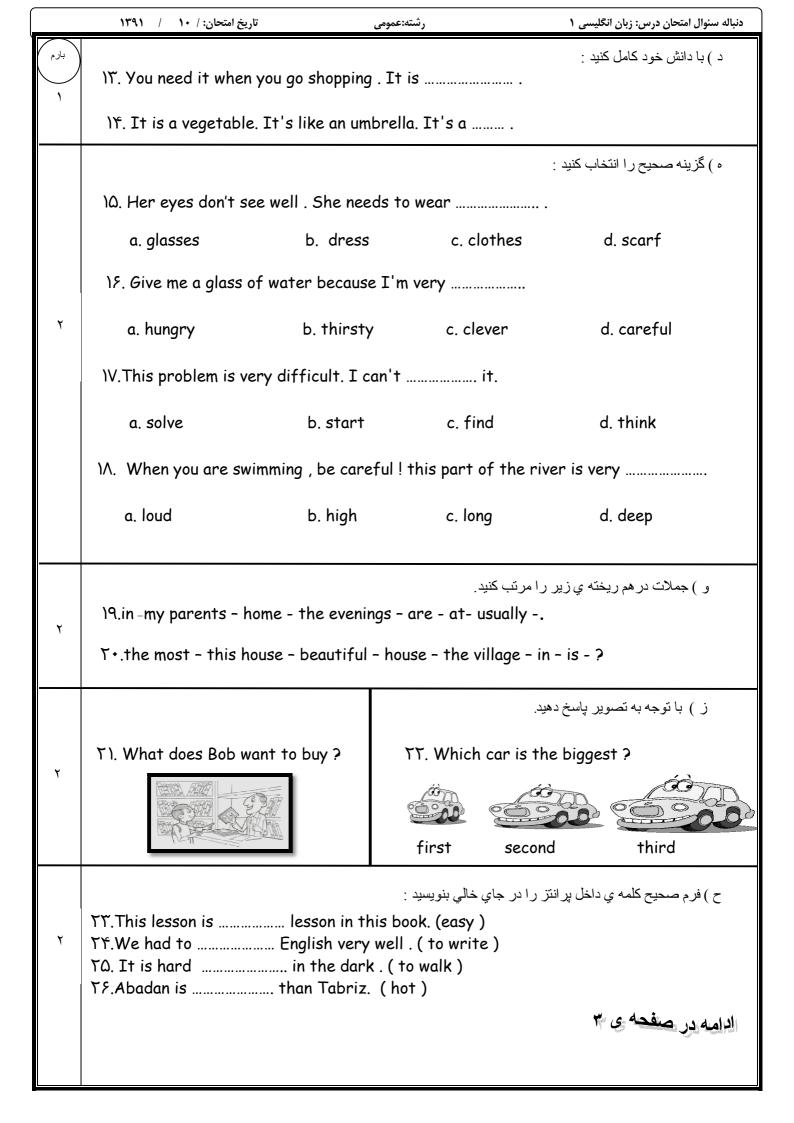

کلمه اضافی است.)

far - alphabet - draw - push - beside - grow - Europe - loudly - lands

- 1. Mr. Brown asked his students to ...... a picture of a cat.
- T. We repeat the words ...... after the teacher in the classroom.
- T. Orange trees ..... in the north of Iran.
- 4. Most people know that Germany is in ......
- a. The village is very ...... from my house. It takes an hour to travel there.
- 5. There are 75 letters in English .....
- V. Bob and I are good friends. He sits ...... me in the class.
- Λ. There are many hot ..... in Asia.

ج) متر ادف یا متضاد کلمات مشخص شده را بنویسید:

- 9. Lesson T is hard for all the students.
- 1. Few people live more than 1. years.
- 11. This is a room for sleeping.
- 17. At last, I could pass this exam .

≠ .....

≠ .....

= .....

ادامه در صفحه ی ۲



|       | خ امتحان: / ۱۰ / ۱۳۹۱                                                                                                                                                                                                                                                                                                                                                                                                                                       | تاري              | رشته:عمومی      | دنباله سئوال امتحان درس: زبان انگلیسی ۱ |  |
|-------|----------------------------------------------------------------------------------------------------------------------------------------------------------------------------------------------------------------------------------------------------------